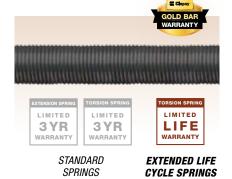

Gold Bar Warrantied Clopay doors are counterbalanced with high performance 20,000 cycle torsion springs.\*

\* For doors using extension springs; extension spring warranted for 3 years.

18 GAUGE HINGES

Doors with Clopay's Gold Bar Warranty are standard with heavy-duty, 14 gauge steel hinges and brackets for smooth and long-lasting operation.