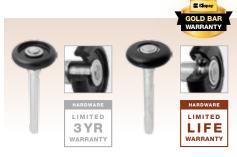

## GOLD BAR UPGRADES INCLUDE:

STANDARD ROLLERS

**HEAVY-DUTY BALL BEARING ROLLERS** 

High performance nylon ball bearing rollers help ensure smooth, long-lasting, quiet operation, a plus for those with living space above or next to the garage.