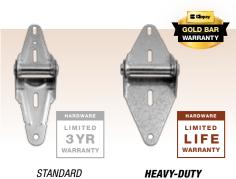

## GOLD BAR UPGRADES INCLUDE:

STANDARD ROLLERS

**HEAVY-DUTY BALL BEARING ROLLERS** 

High performance nylon ball bearing rollers help ensure smooth, long-lasting, quiet operation, a plus for those with living space above or next to the garage.

Gold Bar Warrantied Clopay doors are counterbalanced with high performance 20,000 cycle torsion springs.\*

\* For doors using extension springs; extension spring warranted for 3 years.

18 GAUGE HINGES

Doors with Clopay's Gold Bar Warranty are standard with heavy-duty, 14 gauge steel hinges and brackets for smooth and long-lasting operation.